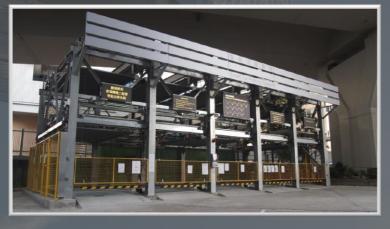

## **Automated Car Parking System at EMSD Headquarters**

| Туре              | Lift-Sliding PSH (升降橫移)           |
|-------------------|-----------------------------------|
| Model             | 5 x 3                             |
| Car Park Space    | Original: 5 New: 13               |
| Car Size / Weight | 5,200L x 2,100W x 2,000H / 2500kg |
| Power Requirement | 3 Phase / 20A                     |