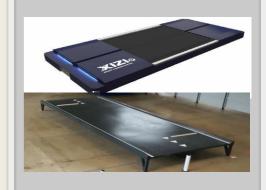

Standard Types

Simple Lifting (PJS) 簡易升降

Vertical Circulation (PCX) 垂直循環「摩天輪」

Lift-Sliding (PSH) 升降橫移

Vertical Lifting (PCS) 垂直升降「圓塔 / 方塔」

Plane Transfer (PPY) 平面移動「立體車庫」

Automated Guided Vehicle (AGV) 無人搬運車「電子飛氈」