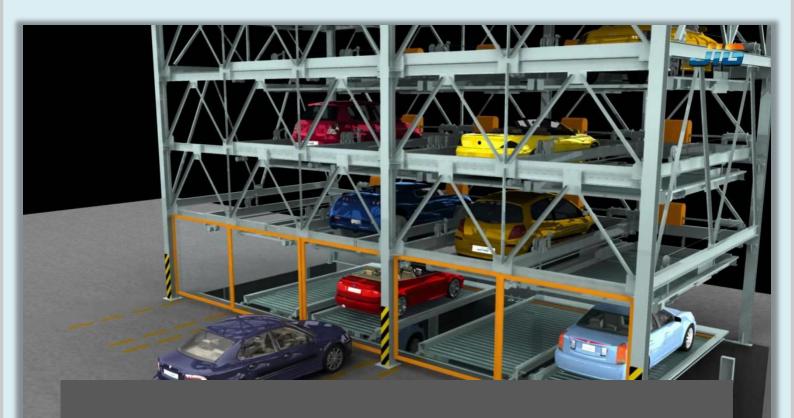

Standard Types

Simple Lifting (PJS) 簡易升降

Vertical Circulation (PCX) 垂直循環「摩天輪」

Lift-Sliding (PSH) 升降橫移

Vertical Lifting (PCS) 垂直升降「圓塔 / 方塔」

Plane Transfer (PPY) 平面移動「立體車庫」

Automated Guided Vehicle (AGV) 無人搬運車「電子飛氈」