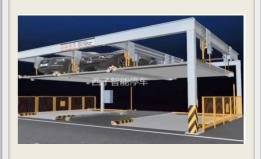

## **Project Reference**

## **Automated Car Parking System at EMSD Headquarters**

| Туре              | Lift-Sliding PSH (升降橫移)           |
|-------------------|-----------------------------------|
| Model             | 5 x 3                             |
| Car Park Space    | Original: 5 New: 13               |
| Car Size / Weight | 5,200L x 2,100W x 2,000H / 2500kg |
| Power Requirement | 3 Phase / 20A                     |