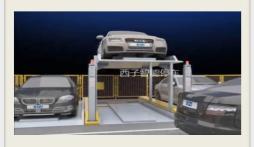

## **Automated Car Parking System at EMSD Headquarters**

| Туре              | Lift-Sliding PSH (升降橫移)           |
|-------------------|-----------------------------------|
| Model             | 5 x 3                             |
| Car Park Space    | Original: 5 New: 13               |
| Car Size / Weight | 5,200L x 2,100W x 2,000H / 2500kg |
| Power Requirement | 3 Phase / 20A                     |