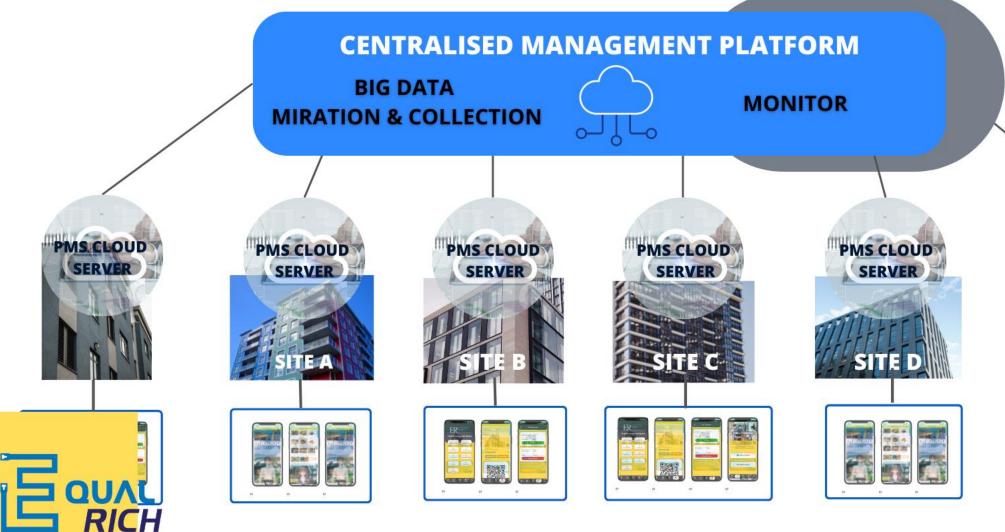

# What future property management should be Multi-site centralized platform

# THE FIRST RESIDENTIAL APPLIED OUR LATEST PMS

PROPERTY MANAGEMENT SYSTEM

We Integrate and connect

# PROPERTY MANAGEMENT SYSTEM X ROBOTICS

- All robots status and usage will be recorded at our PMS and provide timely report for analysis.
- Allows management to control and make order through the PMS
- Data migration and collection.
- · Generate additional revenues by service charges or rental