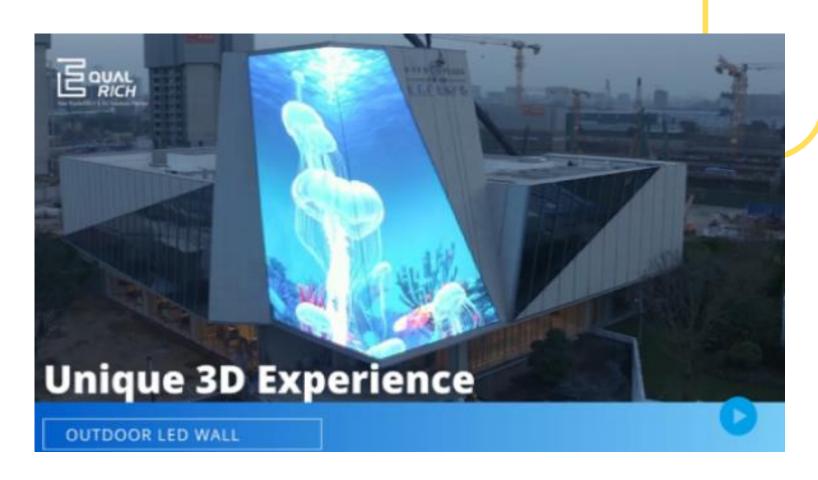

### 3D LED DISPLAY

Perfect for advertising and eye-catching effect

# UNIQUE 3D EXPERIENCE LED DISPLAY

3D LED screen allows the display of 3D effects that can be seen with the naked eye, without the need for professional glasses.

It breaks through the traditional two-dimensional display technology to capture the audience's attention by providing a novel visual experience.

# UNIQUE 3D EXPERIENCE LED DISPLAY

REFERENCE VIDEO