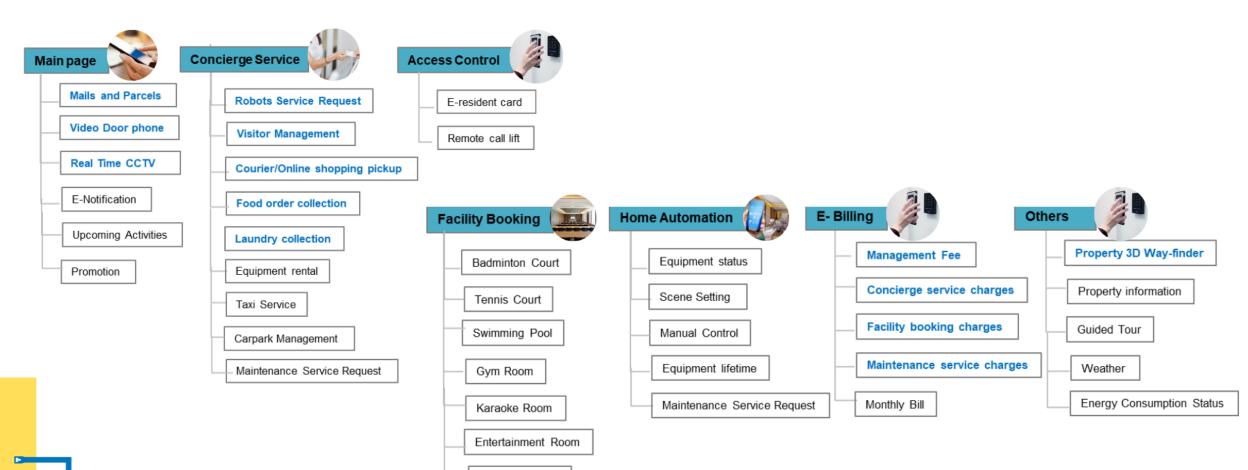

### **OUR SMART APP**

#### **Common features and app structure**

Spa and Facial