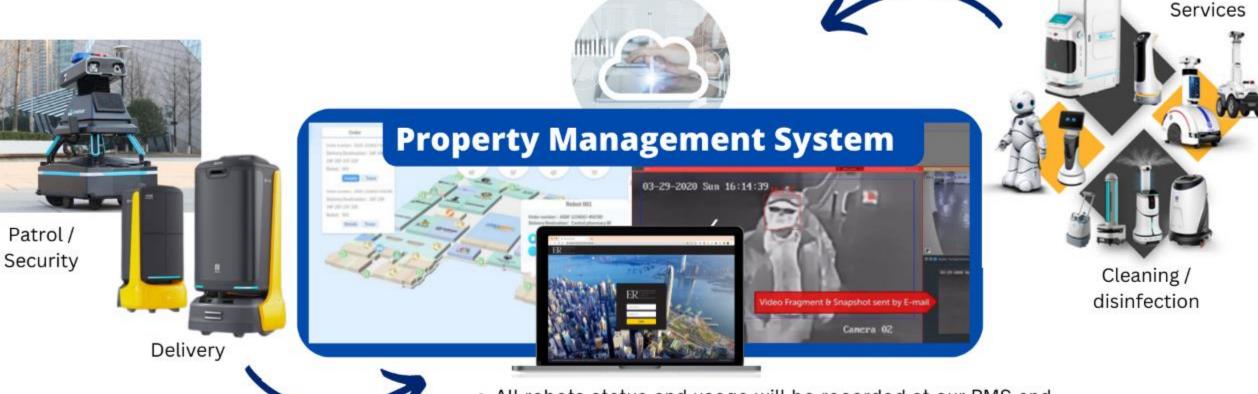

# PROPERTY MANAGEMENT SYSTEM X ROBOTICS

- All robots status and usage will be recorded at our PMS and provide timely report for analysis.
- Allows management to control and make order through the PMS
- Data migration and collection.
- · Generate additional revenues by service charges or rental

# PROPERTY MANAGEMENT SYSTEM X ROBOTICS

**APPLICATIONS** 

Cleaning and Disinfection

**Automatic Good Delivery** 

Patrol and Security

**User Services** 

Residential

Commercial

Hospital

Hotel

**Restricted Area** 

Mall

Oversees the distribution, patrol and user services from the property

Fase the operation burden for staff members. Bring more efficiency

Reduce perceived risk of virus transmission