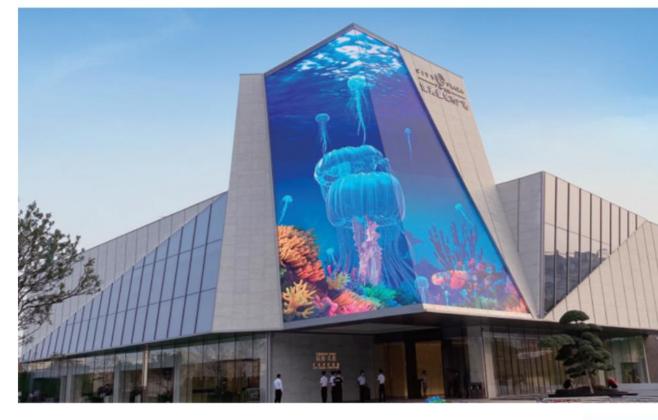

### 3D LED DISPLAY

Perfect for advertising and eye-catching effect

# UNIQUE 3D EXPERIENCE LED DISPLAY

3D LED screen allows the display of 3D effects that can be seen with the naked eye, without the need for professional glasses.

It breaks through the traditional two-dimensional display technology to capture the audience's attention by providing a novel visual experience.