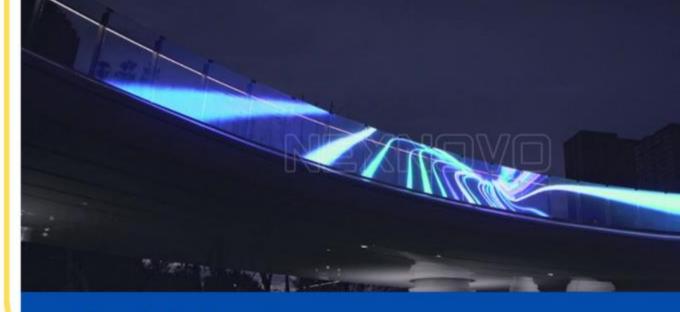

# HIGHLIGHTED SOLUTION AT THE PROPERTY

**GLASS LED DISPLAY** 

Enjoy the aesthetic transparency of the glass and the stunning effects of a screen at once.

### **GLASS LED DISPLAY**

TRANSPARENT LED EMBEDDED IN GLASS.

Offer your audience strong visual effects without blocking the view from inside or outside.

- 92% Transparency
- Brightness up to 5000nits
- Pixel pitches of 10mm to 50mm
- Frameless and Seamless
- · Water resistant and dust resistant