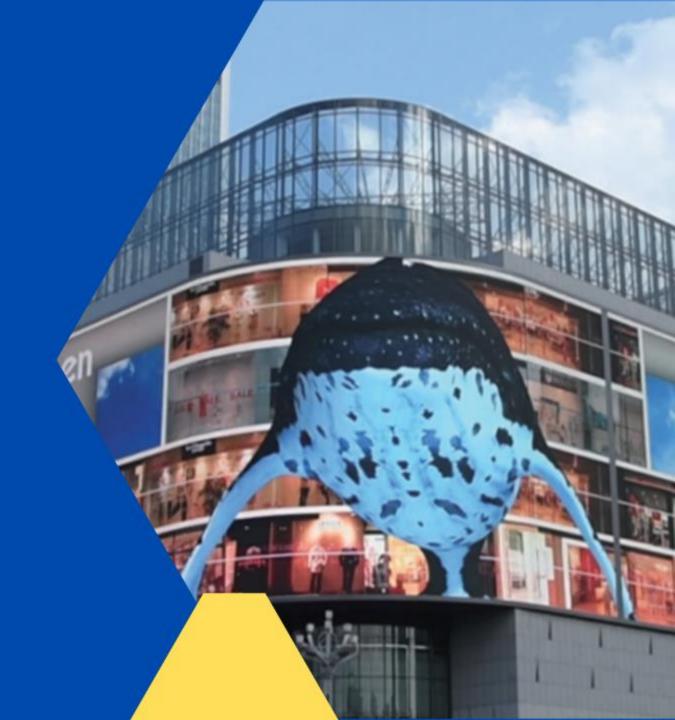

### 3D LED DISPLAY

Perfect for advertising and eye-catching effect

# UNIQUE 3D EXPERIENCE LED DISPLAY

3D LED screen allows the display of 3D effects that can be seen with the naked eye, without the need for professional glasses.

It breaks through the traditional two-dimensional display technology to capture the audience's attention by providing a novel visual experience.