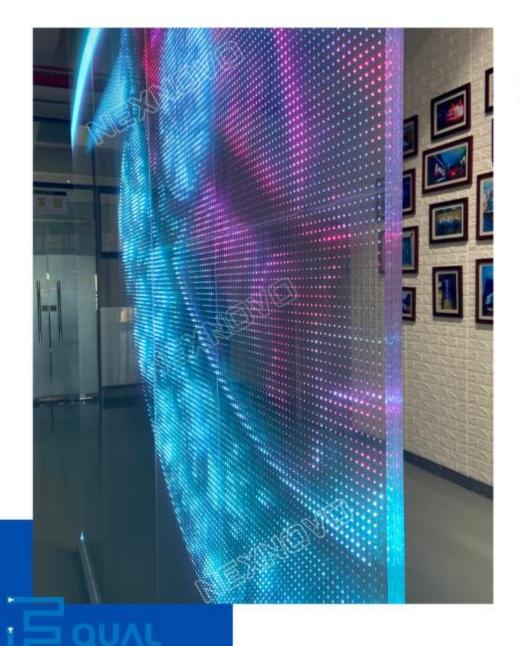

# HIGHLIGHTED SOLUTION AT THE PROPERTY

**GLASS LED DISPLAY** 

Enjoy the aesthetic transparency of the glass and the stunning effects of a screen at once.

### **GLASS LED DISPLAY**

TRANSPARENT LED EMBEDDED IN GLASS.

Offer your audience strong visual effects without blocking the view from inside or outside.

- 92% Transparency
- Brightness up to 5000nits
- Pixel pitches of 10mm to 50mm
- Frameless and Seamless
- · Water resistant and dust resistant