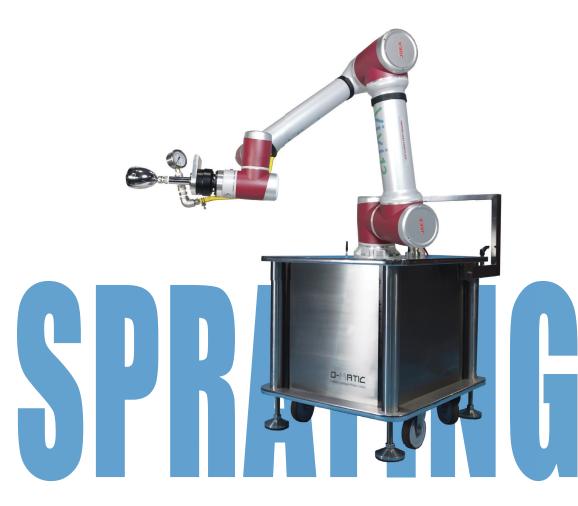

## Water Spraying Robot 噴水機器人

奥馬迪機器人有限公司

### 噴水機器人規格說明

產品說明: Product Description:

一款配備加壓水泵以保持來水穩壓的六軸協作機器人,適合在室內浴室及廚房試漏。試漏時可使用一般浴室花灑頭, 並配備高清視像鏡頭可全程監控及錄影整個流程,透過4G路由器或使用內網路,在任何地方網上一次性即時監察多 台機器人試漏過程。

A 6-axis collaborative robot water spraying system

incorporate with a pressure pump to maintain water supply pressure is suitable for bathroom and kitchen leaks inspection. General shower head can be adapted. A HD camera is build-in for monitoring and recording the entire process. Live processes of multiple robots can be monitored anywhere through internal 4G router or by using the build in intranet system.