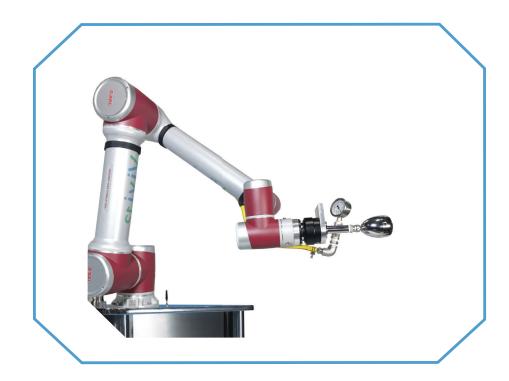

## Water Spraying Robot 噴水機器人

奥馬迪機器人有限公司

### 噴水機器人規格說明

產品說明: Product Description:

一款配備加壓水泵以保持來水穩壓的六軸協作機器人,適合在室內浴室及廚房試漏。試漏時可使用一般浴室花灑頭, 並配備高清視像鏡頭可全程監控及錄影整個流程,透過4G路由器或使用內網路,在任何地方網上一次性即時監察多 台機器人試漏過程。

A 6-axis collaborative robot water spraying system

incorporate with a pressure pump to maintain water supply pressure is suitable for bathroom and kitchen leaks inspection. General shower head can be adapted. A HD camera is build-in for monitoring and recording the entire process. Live processes of multiple robots can be monitored anywhere through internal 4G router or by using the build in intranet system.

- 機器人活動範圍半徑: 1327mm Robot working envelope radius: 1327mm
- 可調穩定水壓1~20bar Adjustable water pressure: 1~20bar
- 使用電壓 110v / 220v Operating voltage: 110v / 220v
- 攝像頭像素 HD Camera pixels: HD
- 互聯網連接模式 4G GSM Internet connection mode: 4G GSM.