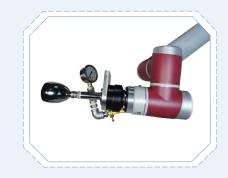

### 噴水機器人規格說明

產品說明: Product Description:

一款配備加壓水泵以保持來水穩壓的六軸協作機器人,適合在室內浴室及廚房試漏。試漏時可使用一般浴室花灑頭, 並配備高清視像鏡頭可全程監控及錄影整個流程,透過4G路由器或使用內網路,在任何地方網上一次性即時監察多 台機器人試漏過程。

A 6-axis collaborative robot water spraying system

incorporate with a pressure pump to maintain water supply pressure is suitable for bathroom and kitchen leaks inspection. General shower head can be adapted. A HD camera is build-in for monitoring and recording the entire process. Live processes of multiple robots can be monitored anywhere through internal 4G router or by using the build in intranet system.

- 機器人活動範圍半徑: 1327mm Robot working envelope radius: 1327mm
- 可調穩定水壓1~20bar Adjustable water pressure: 1~20bar
- 使用電壓 110v / 220v Operating voltage: 110v / 220v
- 攝像頭像素 HD Camera pixels: HD
- 互聯網連接模式 4G GSM Internet connection mode: 4G GSM.