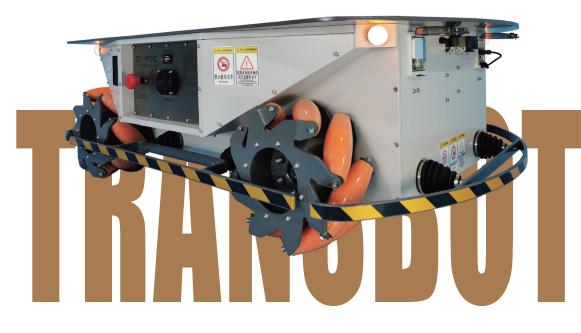

### 這是一款無線控制的電動運輸車輛,可以在不同路況的建築工地運送建築物料或工具。此運輸車輛可取替人手 處理及搬運重型物件,從而減低工傷機會及提升工作效率。

A wireless control battery-operated Universal Service Vehicle capable of carrying construction materials / tools moving around construction sites with different terrain conditions. Transbot can replace manual handling operation in delivery and unloading of heavy items. It can reduce safety hazards of the labour and increase work efficiency.

- 工業無線遙控 Industrial Wireless control
- 速度: 0- 2公里/小時 Speed : 0- 2km/h
- 負載最高可達 3,000Kg Payload up to 3,000 Kg
- 電池種類:鋰電池 Type of battery: Lithium
- 電池壽命:循環充放電1,000次 Battery Life: