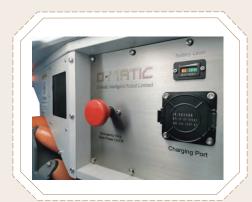

# 遙控器規格 Remote specification

- 工作温度: -35°C ~ 80°C Operating temperature: -35°C ~ 80°C
- 最大距離:100m Maximum Range:100m
- 發射器電源:4節1.5伏AA鹼性電池 TX power supply:4 AA size Alkaline batteries
- 外殼保護級別: IP 65 Protection class: IP 65
- 頻率: UHF433.XXX Mhz Frequency : UHF433.XXX Mhz

- 工業無線遙控 Industrial Wireless control
- 速度: 0- 2公里/小時 Speed : 0- 2km/h
- 負載最高可達 3,000Kg Payload up to 3,000 Kg
- 電池種類:鋰電池 Type of battery: Lithium
- 電池壽命:循環充放電1,000次 Battery Life: