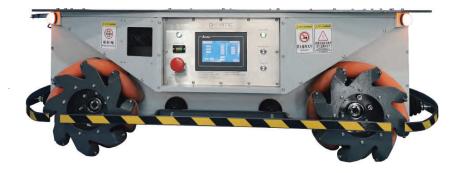

### 這是一款無線控制的電動運輸車輛,可以在不同路況的建築工地運送建築物料或工具。此運輸車輛可取替人手 處理及搬運重型物件,從而減低工傷機會及提升工作效率。

A wireless control battery-operated Universal Service Vehicle capable of carrying construction materials / tools moving around construction sites with different terrain conditions. Transbot can replace manual handling operation in delivery and unloading of heavy items. It can reduce safety hazards of the labour and increase work efficiency.

- 工業無線遙控 Industrial Wireless control
- 速度: 0- 2公里/小時 Speed : 0- 2km/h
- 負載最高可達 3,000Kg Payload up to 3,000 Kg
- 電池種類:鋰電池 Type of battery: Lithium
- 電池壽命:循環充放電1,000次 Battery Life: