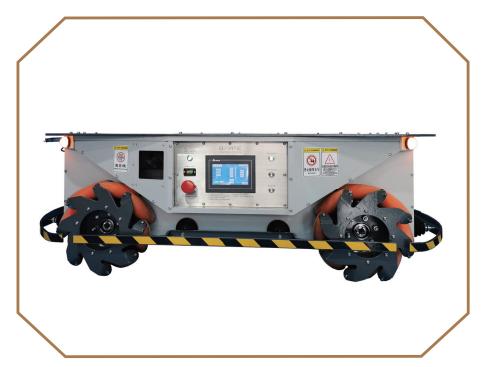

### 這是一款無線控制的電動運輸車輛,可以在不同路況的建築工地運送建築物料或工具。此運輸車輛可取替人手 處理及搬運重型物件,從而減低工傷機會及提升工作效率。

A wireless control battery-operated Universal Service Vehicle capable of carrying construction materials / tools moving around construction sites with different terrain conditions. Transbot can replace manual handling operation in delivery and unloading of heavy items. It can reduce safety hazards of the labour and increase work efficiency.

- 工業無線遙控 Industrial Wireless control
- 速度: 0- 2公里/小時 Speed : 0- 2km/h
- 負載最高可達 3,000Kg Payload up to 3,000 Kg
- 電池種類:鋰電池 Type of battery: Lithium
- 電池壽命:循環充放電1,000次 Battery Life: