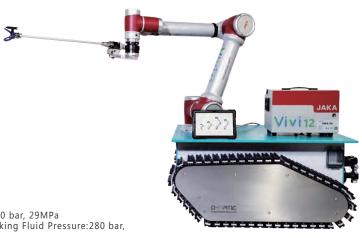

### 噴塗機器人規格說明

A 6-Axis Collaborative Robot (Cobot) with a spraying tool attached to an Universal Service Vehicle (USV) can maneuver on construction sites to handle painting jobs.

最高液體壓力:280 bar, 29MPa Maximum Working Fluid Pressure:280 bar, 29MPa

- 最高液體溫度: 49°C Maximum Working Fluid Temperature, paint applications: 49°C
- 最小氣缸驅動壓力:4.9 bar, 0.49MPa Minimum Air Pressure :4.9 bar, 0.49MPa
- 重量:895kg Weight :895kg
- 接液部件: Stainless Steel, Carbide, Ultra High Molecular Weight Polyethylene, Acetal, PTFE, PEEK, Chemically Resistant Fluoroelastomer
- 機器人活動範圍半徑:1327mm;1、5&6軸可旋轉正負270度 Robot working envelope radius: 1327mm , 1, 5 & 6 axis CW/CCW 270 degrees.
- 機器人負載:12kg Robot payload: 12kg