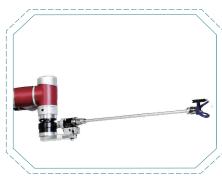

### 噴塗機器人規格說明

A 6-Axis Collaborative Robot (Cobot) with a spraying tool attached to an Universal Service Vehicle (USV) can maneuver on construction sites to handle painting jobs.

最高液體壓力:280 bar, 29MPa Maximum Working Fluid Pressure:280 bar, 29MPa

- 最高液體溫度: 49°C Maximum Working Fluid Temperature, paint applications: 49°C
- 最小氣缸驅動壓力:4.9 bar, 0.49MPa Minimum Air Pressure :4.9 bar, 0.49MPa
- 重量:895kg Weight :895kg
- 接液部件: Stainless Steel, Carbide, Ultra High Molecular Weight Polyethylene, Acetal, PTFE, PEEK, Chemically Resistant Fluoroelastomer
- 機器人活動範圍半徑:1327mm;1、5&6軸可旋轉正負270度 Robot working envelope radius: 1327mm , 1, 5 & 6 axis CW/CCW 270 degrees.
- 機器人負載:12kg Robot payload: 12kg