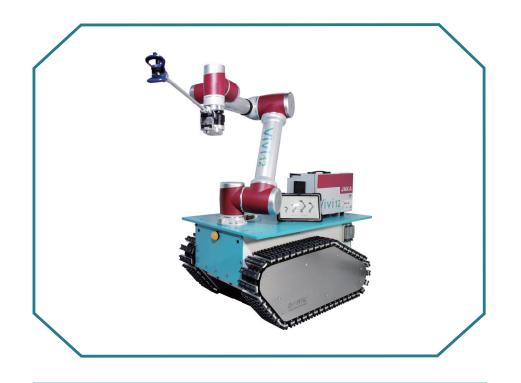

### 噴塗機器人規格說明

A 6-Axis Collaborative Robot (Cobot) with a spraying tool attached to an Universal Service Vehicle (USV) can maneuver on construction sites to handle painting jobs.

最高液體壓力:280 bar, 29MPa Maximum Working Fluid Pressure:280 bar, 29MPa

#### 產品說明: Product Description:

一款配備噴塗器和六軸協作式機器人的流動平台,游走於建築工地肩負各種不同的噴塗工作,無線遙控的流動平台 將協作式機器人帶到需要噴塗的範圍,然後機器人利用噴塗器在指定的地方噴塗,在噴塗機器人和選配的升降台幫 助下,工人將可遠離危險的高空作業和避免吸入有害物質。此外,噴塗機器人不會像人類般疲勞因此更精確和更有 效率。

A 6-Axis Collaborative Robot (Cobot) with a spraying tool attached to an Universal Service Vehicle (USV) can maneuver on construction sites to handle painting jobs. The USV with wireless remote control moves Cobot into close proximity to painting areas. The Cobot moves the spraying tool to paint object surface. With the help of Paintbot and an optional rising platform, human workers are kept away from high rised works and potentially intoxicative inhalants. Besides, it is more accurate and efficient that Paintbot will not be physically fatique like human workers.