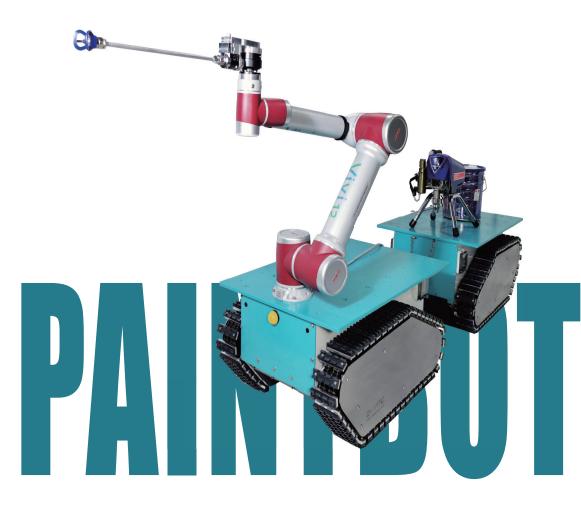

Unit A-D, 15/F., Goodman Kwai Chung Logistics Centre, 585-609 Castle Peak Road, Kwai Chung, N.T., Hong Kong Tel: (852) 2619 8817 Fax: (852) 2481 2870 Website: www.rec-gt.com Email: rgt@rec-eng.com

#### 香港公司 Hong Kong Office

奧馬迪機器人有限公司 O-Matic Intelligent Robot Limited

香港新界沙田香港科學園科技大道西19號 19W大樓2樓227室 Unit 227, 2/F., Building 19W, 19 Science Park West.Ave, Shatin, N.T., Hong Kong

電話: +852 3705 2998 傳真: +852 3705 2991 官網: www.o-matic.cn

#### 佛山公司 Foshan Office

廣東奧馬迪機器人有限公司 Guangdong O-Matic Intelligent Robot Limited

中國廣東省佛山市禪城區塱寶西路60號 歐洲工業園C區南門四座3層 3/F., Building 4, No. 60 West Langbao Road, Chancheng District, Foshan, G.D., China

電話: +86 (0757) 8327 0282 郵編: 528051

## **Paintbot** 噴塗機器人





- 奧馬迪機器人有限公司

#### 奥馬迪機器人有限公司



# **PRODUCT SPECIFICATION**

### 噴塗機器人規格說明

A 6-Axis Collaborative Robot (Cobot) with a spraying tool attached to an Universal Service Vehicle (USV) can maneuver on construction sites to handle painting jobs.



最高液體壓力:280 bar, 29MPa Maximum Working Fluid Pressure:280 bar, 29MPa

- 最高液體溫度: 49°C Maximum Working Fluid Temperature, paint applications: 49°C
- 最小氣缸驅動壓力:4.9 bar, 0.49MPa Minimum Air Pressure :4.9 bar, 0.49MPa
- 重量:895kg Weight :895kg
- 接液部件: Stainless Steel, Carbide, Ultra High Molecular Weight Polyethylene, Acetal, PTFE, PEEK, Chemically Resistant Fluoroelastomer
- 機器人活動範圍半徑:1327mm;1、5&6軸可旋轉正負270度 Robot working envelope radius: 1327mm , 1, 5 & 6 axis CW/CCW 270 degrees.
- 機器人負載:12kg Robot payload: 12kg

#### 產品說明: Product Description:

一款配備噴塗器和