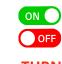

# NARROWBAND INTERNET OF THINGS (NB-IoT)

## REMOTE MONITORING & CONTROL SOLUTION

RGT's NB-IoT Universal Controller is the communication module with NB-IoT network, with the cloud service to provide real-time monitoring and control with email / SMS fault notification at a reasonable capital cost.

NB-IOT



Status/ **Functions** 



**Fault** 



**Cloud services** 

It is designed for connecting the system signal of remote site, and dedicated functions of sending the alarm/fault message to the officials for those critical operations, e.g. hospital ward, machine room.













### **IoT Tracking Platform**



Support Different User Interface: Desktop / Laptop, Tablet, Smart Phone

#### **Alert Notification**









(SMS) SMS

#### **Remote Control**





On /Off

#### **Hardware Specification**

| Model No.                            | NB-UL-1001               |
|--------------------------------------|--------------------------|
| Dimension                            | 145 L x 90 W x 40 H (mm) |
| Power                                | DC 15-30V / 500mA        |
| 1/0 *                                |                          |
| Digital Input                        | 4                        |
| Digital Output                       | 4                        |
| Analog Input (0-10V / 4-20mA)        | 4                        |
| Analog Output (0-10V / 4-20mA / PWM) | 4                        |
| UART (RS232 / RS485 / Modbus RTU)    | 1                        |



Please scan for more details



<sup>\*</sup>Expansion is available, cont