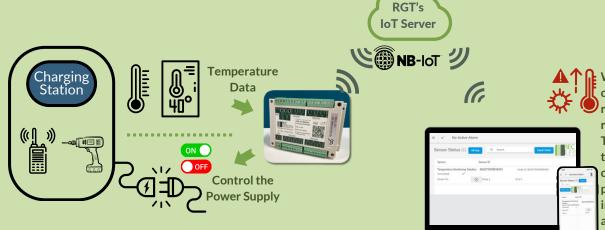

## REMOTE MONITORING & CONTROL SOLUTION

RGT's NB-IoT Universal Controller is the communication module with NB-IoT network, with the cloud service to provide real-time monitoring and control with email / SMS fault notification at a reasonable capital cost.

NB-IOT

Status/ **Functions** 

**Fault** 

**Cloud services** 

It is designed for connecting the system signal of remote site, and dedicated functions of sending the alarm/fault message to the officials for those critical operations, e.g. hospital ward, machine room.

#### **Remote Control**

On /Off

## **Applications:**

When an abnormal condition is detected, the responsible person will receive a notification.
Through our IoT platform, the person-in-charge has the capability to control the power supply. This allows for immediate response and action to address the detected issue.