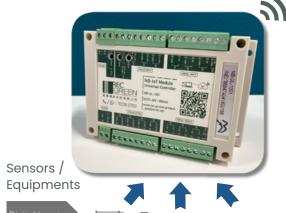

#### **Hardware Specification**

| Model No.                            | NB-UL-1001               |
|--------------------------------------|--------------------------|
| Dimension                            | 145 L x 90 W x 40 H (mm) |
| Power                                | DC 15-30V / 500mA        |
| 1/0 *                                |                          |
| Digital Input                        | 4                        |
| Digital Output                       | 4                        |
| Analog Input (0-10V / 4-20mA)        | 4                        |
| Analog Output (0-10V / 4-20mA / PWM) | 4                        |
| UART (RS232 / RS485 / Modbus RTU)    | 1                        |