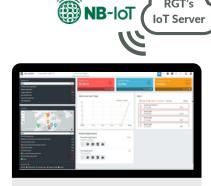

### **IoT Tracking Platform**

Support Different User Interface: Desktop / Laptop, Tablet, Smart Phone

#### **Main Features:**

- Real-Time Notification & Monitoring via SMS, Auto-Dialer, WhatsApp,
   Email and Cloud Platform
- Functional Dashboard in Different User Interfaces with Graphical Data History, I/O Status, Blinking/Sound Notification
- Cost Effective Solution & Low Power Consumption
- Wide-Range Integrative Capabilities within Various Monitoring Systems / Sensors
- Extended Coverage in Challenging Environments and Remote Areas
- Hassle-free & Low Complexity Installation