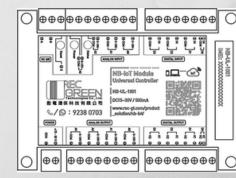

#### **Hardware Specification**

| Model No.                            | NB-UL-1001               |
|--------------------------------------|--------------------------|
| Dimension                            | 145 L x 90 W x 40 H (mm) |
| Power                                | DC 15-30V / 500mA        |
| 1/0 *                                |                          |
| Digital Input                        | 4                        |
| Digital Output                       | 4                        |
| Analog Input (0-10V / 4-20mA)        | 4                        |
| Analog Output (0-10V / 4-20mA / PWM) | 4                        |
| UART (RS232 / RS485 / Modbus RTU)    | 1                        |