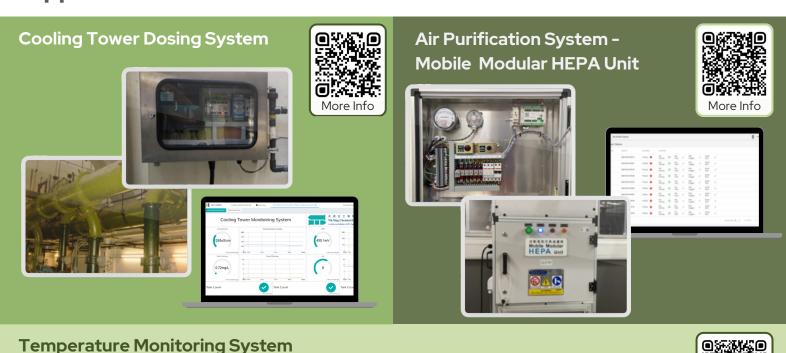

## **Applications:**

When an abnormal condition is detected, the responsible person will receive a notification.
Through our IoT platform, the person-in-charge has the capability to control the power supply. This allows for immediate response and action to address the detected issue.